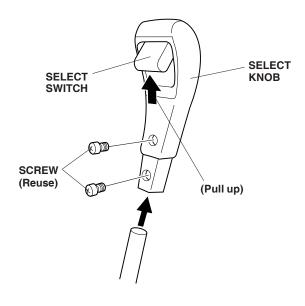

## INSTALLATION

1. Remove the two screws. Remove the select knob by pulling it upward while pulling up on the select switch in the direction shown.

2. Get the new select knob from the kit and slide it onto the select rod while pulling up on the select switch in the direction shown.