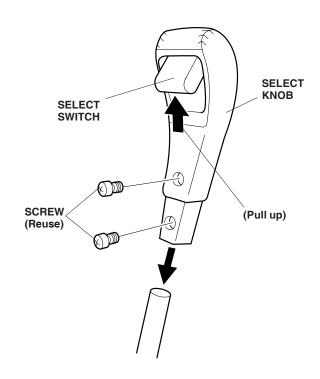

## INSTALLATION

1. Remove the two screws. Remove the select knob by pulling it upward while pulling up on the select switch in the direction shown.

2. Get the new select knob from the kit and slide it onto the select rod while pulling up on the select switch in the direction shown.

3. Reinstall the two screws.